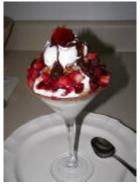

## Rugala Martini

from Costco Creative Cooking

One of Jenn's favorites. Make this in a Martini glass as shown. Makes one serving. To cut the calories use low fat ice cream and lite Cool Whip. Rugala (rugelach pastry)

| Quantity | / Ingredients                   | Preparation Notes                                                                                                                                                                                                                                                                                                 |
|----------|---------------------------------|-------------------------------------------------------------------------------------------------------------------------------------------------------------------------------------------------------------------------------------------------------------------------------------------------------------------|
| 1/4 C    | Sugar                           | Mix sugar and cocoa together and place in a saucer                                                                                                                                                                                                                                                                |
| 1 tsp    | Cocoa                           | Wipe the rim of the martini glass with lemon slice and                                                                                                                                                                                                                                                            |
| 1/2 C    | Vanilla Ice Cream softened      | <ul> <li>dip in cocoa mixture to coat rim.</li> <li>Press softened ice cream into the bottom of the martini glass.</li> <li>Place in freezer for one hour.</li> <li>Remove martini glass from freezer and crumble chocolate rugala over the ice cream</li> <li>Layer half of whipped cream over rugala</li> </ul> |
| 1 piece  | Countryside Rugala<br>Chocolate |                                                                                                                                                                                                                                                                                                                   |
| 1 piece  | Countryside Rugala<br>Raspberry |                                                                                                                                                                                                                                                                                                                   |
| 1/2 C    | Whipped Cream                   | <ul><li>Crumble raspberry rugala over whipped cream</li><li>Layer remainder whipped cream over rugala</li></ul>                                                                                                                                                                                                   |
| 1/4 C    | Fresh Raspberries               | Top with fresh raspberries.                                                                                                                                                                                                                                                                                       |